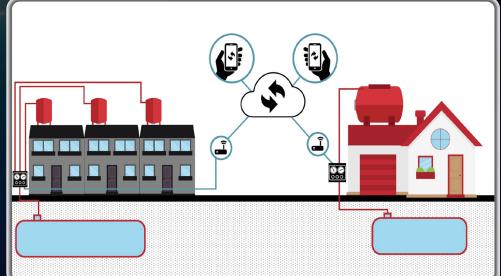

#### Smart Water Meter & Controller

Solution for Individual homes/ Apartments/Industries/Maintence teams/Vendors/Smart Cities

Water Consumption & Leakage Details in rich graphics on App & Web

Real time Water & Sewage quality details TDS/PH/COD/BOD

# Technology And Working Details

A electronic board with WiFi & GSM

Two sensors for water level measurement (over head tank and sump)

Wires to connect board with sensors

Ð

A case to mount the electronic board

# Web & Mobile Dashboard