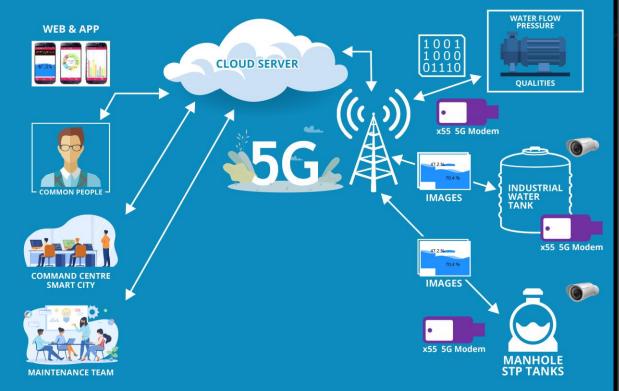

## In progress 5G, Vision, AI, ML based Solution

### High lights

- 5g, Vision, Al, ML & IoT based solution
- Cloud and Edge based computing
- Retrofit solution for smart cities and industrial automation

### **Description**

- Water & Sewage Level based Automation
- Water pressure, flow details
- Water & Sewage quality details in real time, Chlorine, Ph, TDS, COD,BOD,TSS
- Insights to smart city command centre, maintenance team