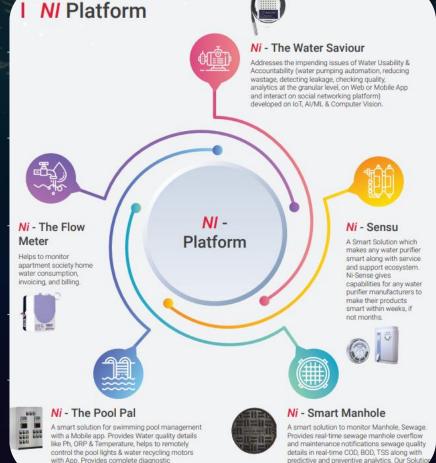

## Ni-Smart Water Management Platform & Variants and their application

| Solution<br>Name                                | Details                                                                                                                                                                                  | Clients                                                                          |
|-------------------------------------------------|------------------------------------------------------------------------------------------------------------------------------------------------------------------------------------------|----------------------------------------------------------------------------------|
| <u>Ni-The</u><br><u>Water</u><br><u>Saviour</u> | Smart Water Pumping Solution for domestic & industrial clients, Provides analytics on water availability, consumption, leakage & quality,                                                | Digital control system, Jal<br>Jeevan Mission, Adarsh Palm<br>50+ homes          |
| <u>Ni-Sensu</u>                                 | Makes all the water purifiers smart with retrofit<br>option, Provides real time geo-location, water<br>consumption and TDS info, Helps to maintain the<br>services history and engineers | IIT Madras, Naandi Community<br>Waters, Rio purifiers. Niagara<br>from Indonesia |
| Ni-Smart<br>Manhole                             | Provides real time sewage manhole overflow<br>and maintenance notifications sewage quality<br>details in real time COD,BOD, TSS                                                          | Faridabad Smart City                                                             |