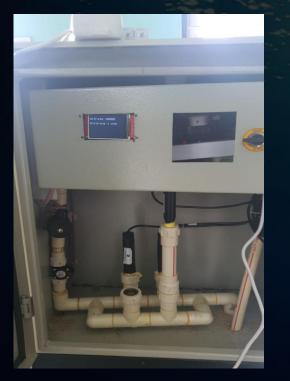

# Technology And Working Details

A electronic board with WiFi & GSM

Two sensors for water level measurement (over head tank and sump)

Wires to connect board with sensors

Ð

A case to mount the electronic board