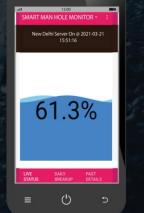

# Ni-The Smart Manhole Monitor

Live Manhole water level Real-time geolocation of each manhole

Sewage water level variation

Video Link