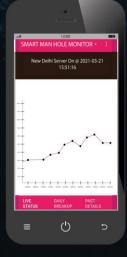

# Ni-The Smart Manhole Monitor

Live Manhole water level Real-time geolocation of each manhole

Sewage water level variation

Video Link