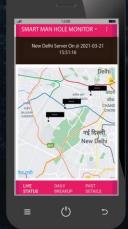

# Ni-The Smart Manhole Monitor

Live Manhole water level Real-time geolocation of each manhole

Sewage water level variation

Video Link