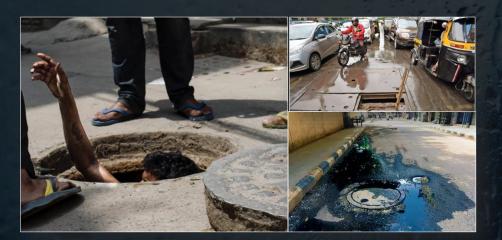

# Ni-The Smart Manhole Monitor

Live Manhole water level Real-time geolocation of each manhole

Sewage water level variation

Video Link