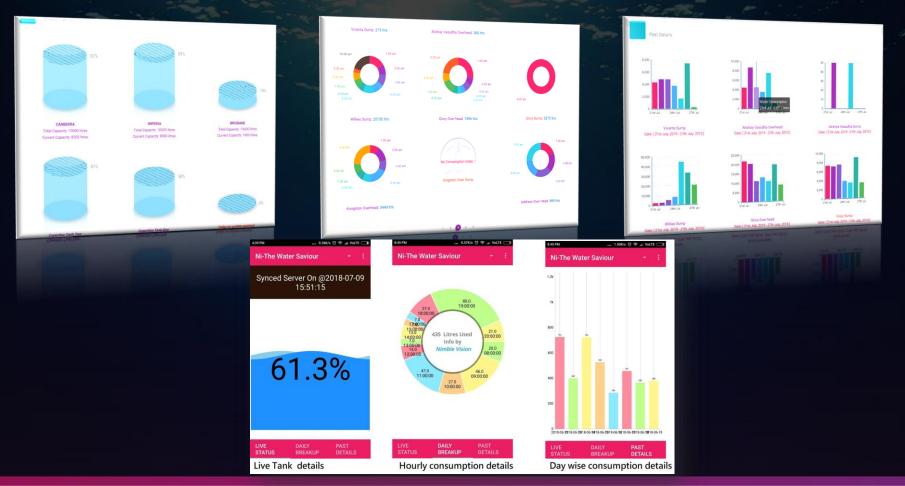

#### Various Metrics City/Pincode based live consumption

information of pool water recycling system

predictive and preventive analytics. Our Solution helps to reduce about 50% O&M cost

# Web & Mobile Dashboard