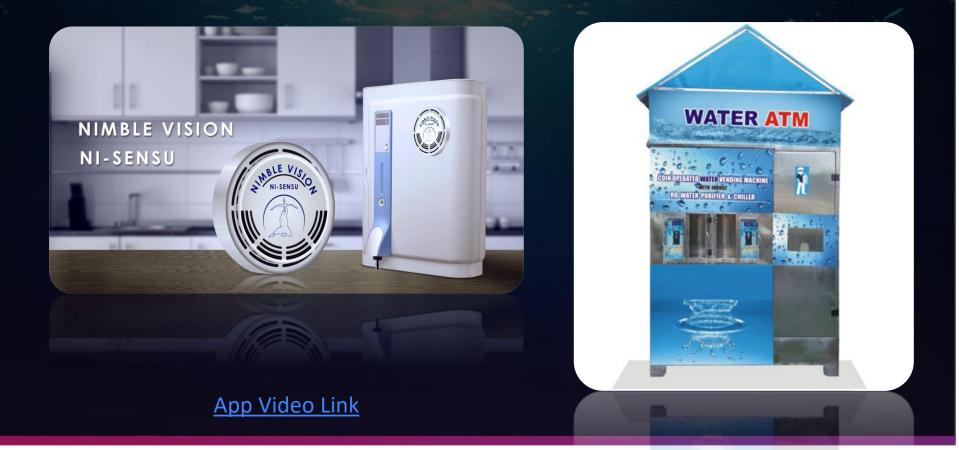

iagara<br>from Indonesia |
| Ni-Smart<br>Manhole                             | Provides real time sewage manhole overflow<br>and maintenance notifications sewage quality<br>details in real time COD,BOD, TSS                                                          | Faridabad Smart City                                                             |

# Technology And Working Details



A electronic board with WiFi & GSM



Two sensors for water level measurement (over head tank and sump)

Wires to connect board with sensors

Ð

A case to mount the electronic board





# Web & Mobile Dashboard



# Ni-The Smart Manhole Monitor









Live Manhole water level Real-time geolocation of each manhole

Sewage water level variation

Video Link

# Ni-Sensu – Makes Every Water Purifier & ATM Smart



# Ni-Sensu

## Vendor Advantages

- All customers Date of Purchase, Product type, Service due date etc.
- Real time Diagnostic info of all the customers ( Due replacement, faulty, need service, status of the relay, motor etc.)
- Geo Location of all the customers on Google Maps
- Manage all the service requests & service engineers efficiently.
- Send new Offers/Discounts messages to customer
- Customer complaint details and tracking.
- Detect the unauthorized services.
- Reports in PDF/Excel for the customer purchases etc.

## **Customer Advantages**

- Date of purchase, Diagnostic info (Replacement, Expired etc.)
- Due for service reminder.
- Customer care / Contact no.
- Complaint Registration and Follow up.
- Option to Raise to Install Request.
- Option to Raise Service Request.
- View